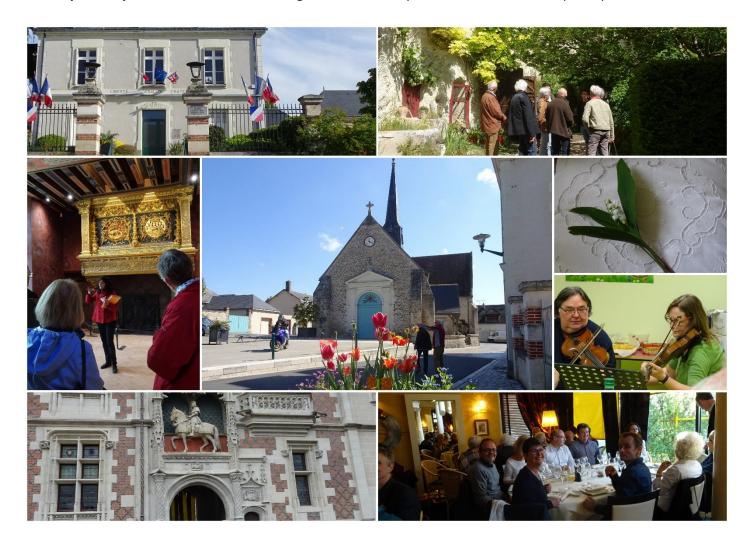

## Stapleford – Villedômer Friday 28th April to Monday 1st May 2017

|   | * * | * * |   |
|---|-----|-----|---|
| * | Y   | Υ   | * |
| * | 7   | X   | * |
| * | U   | D   | * |
| • | * } | *   |   |

| Hosts                                    | Guests                 |  |
|------------------------------------------|------------------------|--|
| Marie-Claude & Gérard Foucher            | Soraya Tarighi         |  |
| Françoise & Serge Bernard                | Kathleen & Jim Foreman |  |
| Patricia, Philippe, Coralie (16) Guertin | Kate & Tim Jessop      |  |
| Sylvie Gaudry                            | Mary Cooper            |  |
| Didier Rocher & Laurent Dansac           | Jane Steadman          |  |
| Isabelle & Joël Tondereau                | Tony Smith             |  |
| Martine & Bernard Surel                  | Jackie & Chris Bow     |  |
| Lisa & Jean-Pierre Benoît                | Jill & Geoff Gardner   |  |
| Bernadette Willhlausen                   | Diane Quarrie          |  |
| Denise & Raymond Nowak                   | Tony & Jean Hore       |  |

## **Programme**

**Friday 28**<sup>th</sup> **April** Welcome aperitif in sports club house; evening with host family **Saturday 29th April** Free day. Dinner at l'Arche de Meslay

**Sunday 30th April** 12.15pm Lunch at l'Annexe, Blois 2pm Museé de la Magie 4.30pm Guided visit of Blois Château **Monday 1st May 11.00am** Brunch in the Village Hall Meet at airport at Tours 2.15 for 4.15pm departure