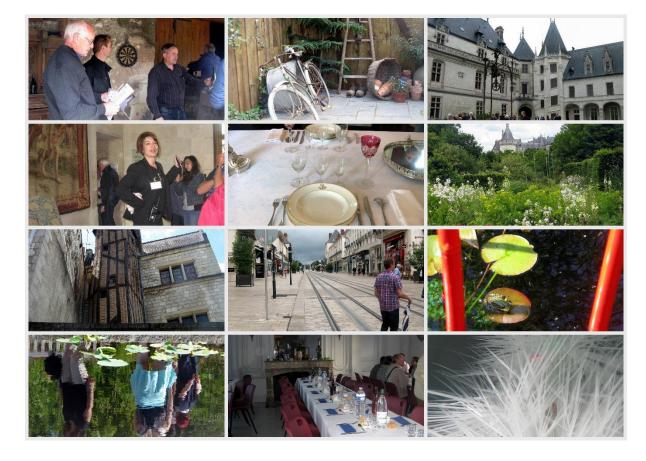

| Friday 22 <sup>nd</sup> | May                                                                |
|-------------------------|--------------------------------------------------------------------|
|                         | Arrival of our English friends at Tours airport.                   |
| 18.30h                  | Welcome drinks in the school canteen                               |
| Saturday 23rd           |                                                                    |
|                         | Free day with host family                                          |
| 18.30h                  | Dinner at Château de la Noue with pre-dinner drinks with the Mayor |
| Sunday 24th             |                                                                    |
|                         | Visit to Château Chaumont and Garden Festival                      |
| 19.00                   | Dinner in the school canteen                                       |
| Monday 25 <sup>th</sup> |                                                                    |
|                         | Visit to Tours with host family                                    |
| 15.30                   | Departure                                                          |