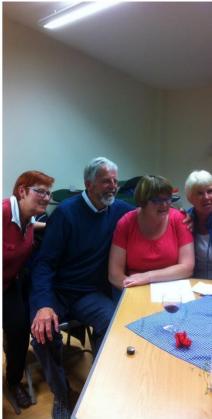

## **Group Visit to Stapleford**

| Friday 23 May   | Meet French visitors arrive at Stansted; collected by coach  |
|-----------------|--------------------------------------------------------------|
| 5.10pm          |                                                              |
| 18.30pm         | Drinks at Jubilee Pavilion. Evening with host family         |
| Saturday 24 May |                                                              |
| 08.30am         | Coach departs for Burghley House                             |
| 10.30am         | The Great Collectors' tour                                   |
| 12.15pm         | Lunch at the Orangery; afternoon at leisure to visit more of |
|                 | the estate in particular the gardens.                        |
| 17.45pm         | Arrive back at Stapleford                                    |
| 19.30pm         | Evening meal and Quiz at The Jubilee Pavilion                |
| Sunday 25 May   | Day with host families                                       |
| 18.30pm         | Apéritif at the Red Lion, Grantchester before dinner         |
| Monday 26 May   |                                                              |
| 11.00am         | Elevenses at Jubilee Pavilion                                |
| 12.30pm         | farewell to our visitors who depart by coach to Stansted     |