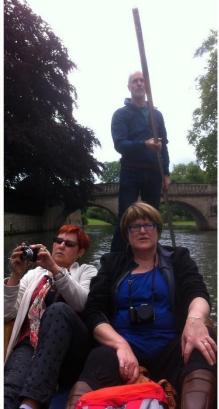

## **Group Visit to Stapleford**

| Friday 23 May   | Meet French visitors arrive at Stansted; collected by coach  |
|-----------------|--------------------------------------------------------------|
| 5.10pm          |                                                              |
| 18.30pm         | Drinks at Jubilee Pavilion. Evening with host family         |
| Saturday 24 May |                                                              |
| 08.30am         | Coach departs for Burghley House                             |
| 10.30am         | The Great Collectors' tour                                   |
| 12.15pm         | Lunch at the Orangery; afternoon at leisure to visit more of |
|                 | the estate in particular the gardens.                        |
| 17.45pm         | Arrive back at Stapleford                                    |
| 19.30pm         | Evening meal and Quiz at The Jubilee Pavilion                |
| Sunday 25 May   | Day with host families                                       |
| 18.30pm         | Apéritif at the Red Lion, Grantchester before dinner         |
| Monday 26 May   |                                                              |
| 11.00am         | Elevenses at Jubilee Pavilion                                |
| 12.30pm         | farewell to our visitors who depart by coach to Stansted     |