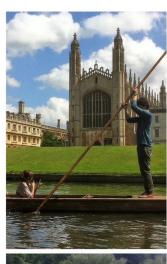

## **Group Visit to Stapleford**

| Friday 23 May   | Meet French visitors arrive at Stansted; collected by coach  |
|-----------------|--------------------------------------------------------------|
| 5.10pm          |                                                              |
| 18.30pm         | Drinks at Jubilee Pavilion. Evening with host family         |
| Saturday 24 May |                                                              |
| 08.30am         | Coach departs for Burghley House                             |
| 10.30am         | The Great Collectors' tour                                   |
| 12.15pm         | Lunch at the Orangery; afternoon at leisure to visit more of |
|                 | the estate in particular the gardens.                        |
| 17.45pm         | Arrive back at Stapleford                                    |
| 19.30pm         | Evening meal and Quiz at The Jubilee Pavilion                |
| Sunday 25 May   | Day with host families                                       |
| 18.30pm         | Apéritif at the Red Lion, Grantchester before dinner         |
| Monday 26 May   |                                                              |
| 11.00am         | Elevenses at Jubilee Pavilion                                |
| 12.30pm         | farewell to our visitors who depart by coach to Stansted     |