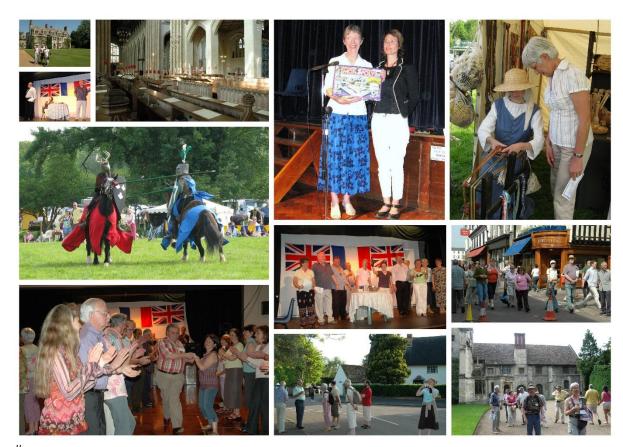

## Programme

| Friday 9 <sup>th</sup>    | May                                                                                                 |  |
|---------------------------|-----------------------------------------------------------------------------------------------------|--|
| 1405                      | Flight arr Stansted; by coach to Scotsdales for afternoon tea                                       |  |
| 1700                      | Hosts to meet guests at Johnson Hall                                                                |  |
| 1900                      | Supper and Barn Dance at Stapleford School                                                          |  |
| Saturday 10 <sup>th</sup> |                                                                                                     |  |
| 0845                      | Coach leaves for Bury St Edmunds                                                                    |  |
| 1030                      | Visit of cathedral                                                                                  |  |
| 1200                      | Buffet lunch at cathedral                                                                           |  |
| 13.00                     | Coach departs for Snailwell and visit to Mediaeval Fair                                             |  |
| 1745                      | Arrive back at Stapleford and evening with host family                                              |  |
| Sunday 11 <sup>th</sup>   |                                                                                                     |  |
| 0945                      | Church for those who wish                                                                           |  |
|                           | Free day with host family with option of visit to Anglesey Abbey, house and gardens and light lunch |  |
| 18.00                     | Meet at School for a Treasure Hunt around the village                                               |  |
| 1900                      | Glass of punch at School followed by evening meal, music by Duxford Jazz Band                       |  |
|                           | and some light entertainment                                                                        |  |
| Monday 12 <sup>th</sup>   |                                                                                                     |  |
| 0730h                     | Coach leave Stapleford School for Stansted and 11.00am flight                                       |  |